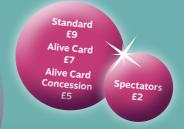

| VENUE     | DATES              | TIMES                                     |
|-----------|--------------------|-------------------------------------------|
| LYNNSPORT | Wednesday 2 August | 9am-10.30am<br>11am-12.30pm<br>1.30pm-3pm |
| DOWNHAM   | Monday 7 August    | 9am-10.30am<br>11am-12.30pm<br>1.30pm-3pm |