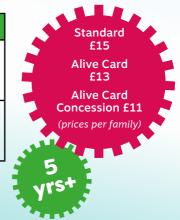

| VENUE     | DATES              | TIMES                                     |
|-----------|--------------------|-------------------------------------------|
| LYNNSPORT | Wednesday 2 August | 9am-10.30am<br>11am-12.30pm<br>1.30pm-3pm |
| DOWNHAM   | Monday 7 August    | 9am-10.30am<br>11am-12.30pm<br>1.30pm-3pm |

When booking, please book one space per family. One car issued per family. At least one parent or responsible adult must be present. Max 4 per family.