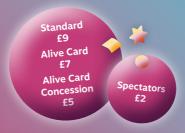

#### **Breakfast Club**

Children can enjoy a choice of cereal and fruit juice and play games before kicking off their day!

Monday to Friday throughout the summer holiday (excluding Mon 28 Aug)

S £5

8am-9am 5–12 yrs

AC £4 ACC £3 Lynnsport